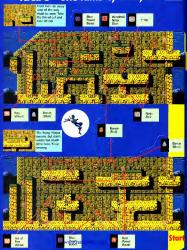

# Man 5 Area 3—The Nails of Lukifell — Map

nere is a lot to nd in this age, but none int will help to

# M 5 Area 3 = Place of Red Execution =

Matth huris lightning at you, but if you also in close and attack low you will be able to wear him down before your hit prints are depleted.

Finally, you winy your way to that top of the tower, leaving the turnel of the oliffs behind. But there's no time to rest as Maith, one of most powerful enemies in the game, blocks your peth. At this point, you will learn more about the fate of Ken Hayabusa, Ryv's father, but only enough to deepen the mystery. Only by defeating Math will you learn more.